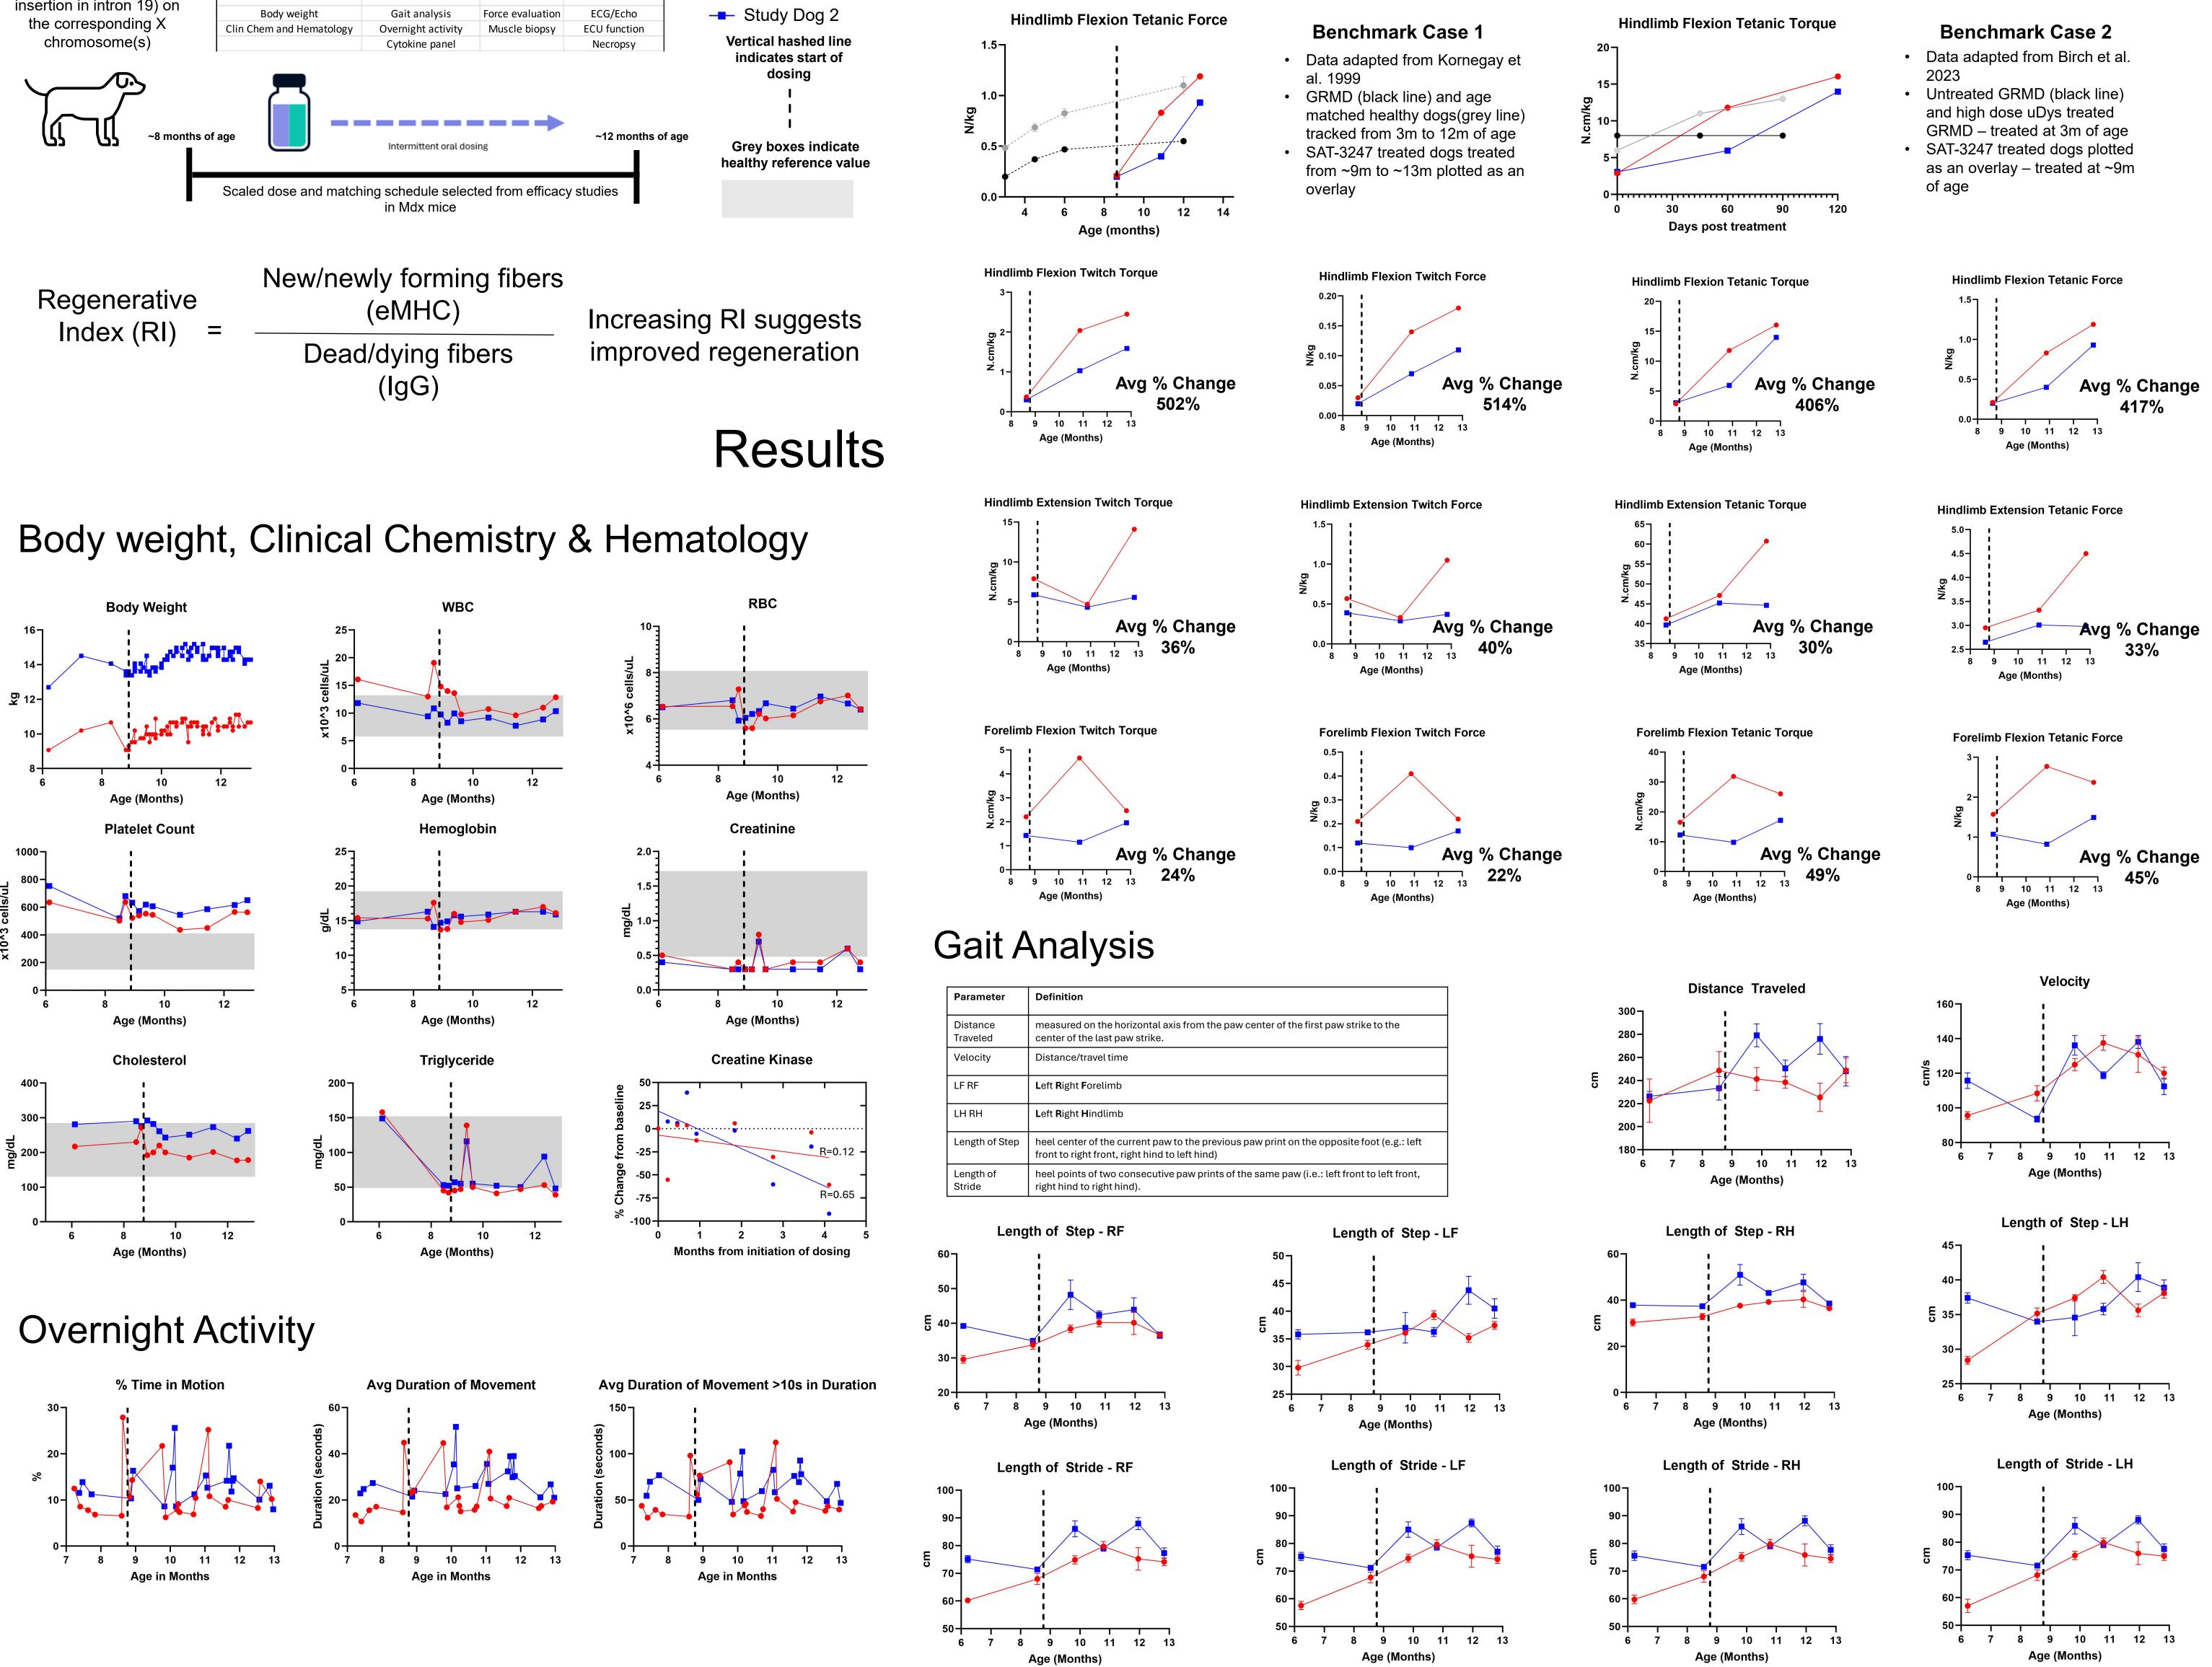

## **Next Steps**

First in man studies with SAT-3247 are scheduled for Q3 2024. A Phase 2 PoC study in Duchene is being planned for 2025. Parties interested in learning more about SAT-3247 or Satellos Bioscience are encouraged to visit <u>www.Satellos.com</u>. For more information or questions regarding this poster presentation please contact Ryan Mitchell (contact details in top left)

# **Disclaimers & Acknowledgements:**

Ryan Mitchell is a paid employee of Satellos Bioscience. Satellos is a publicly traded company. The information contained in this poster is not a solicitation to buy or sell stock. This poster may contain forward looking statements. We would like to acknowledge the Duan Lab at the University of Missouri and the Rudnicki Lab at the Ottaway Hospital Research Institute