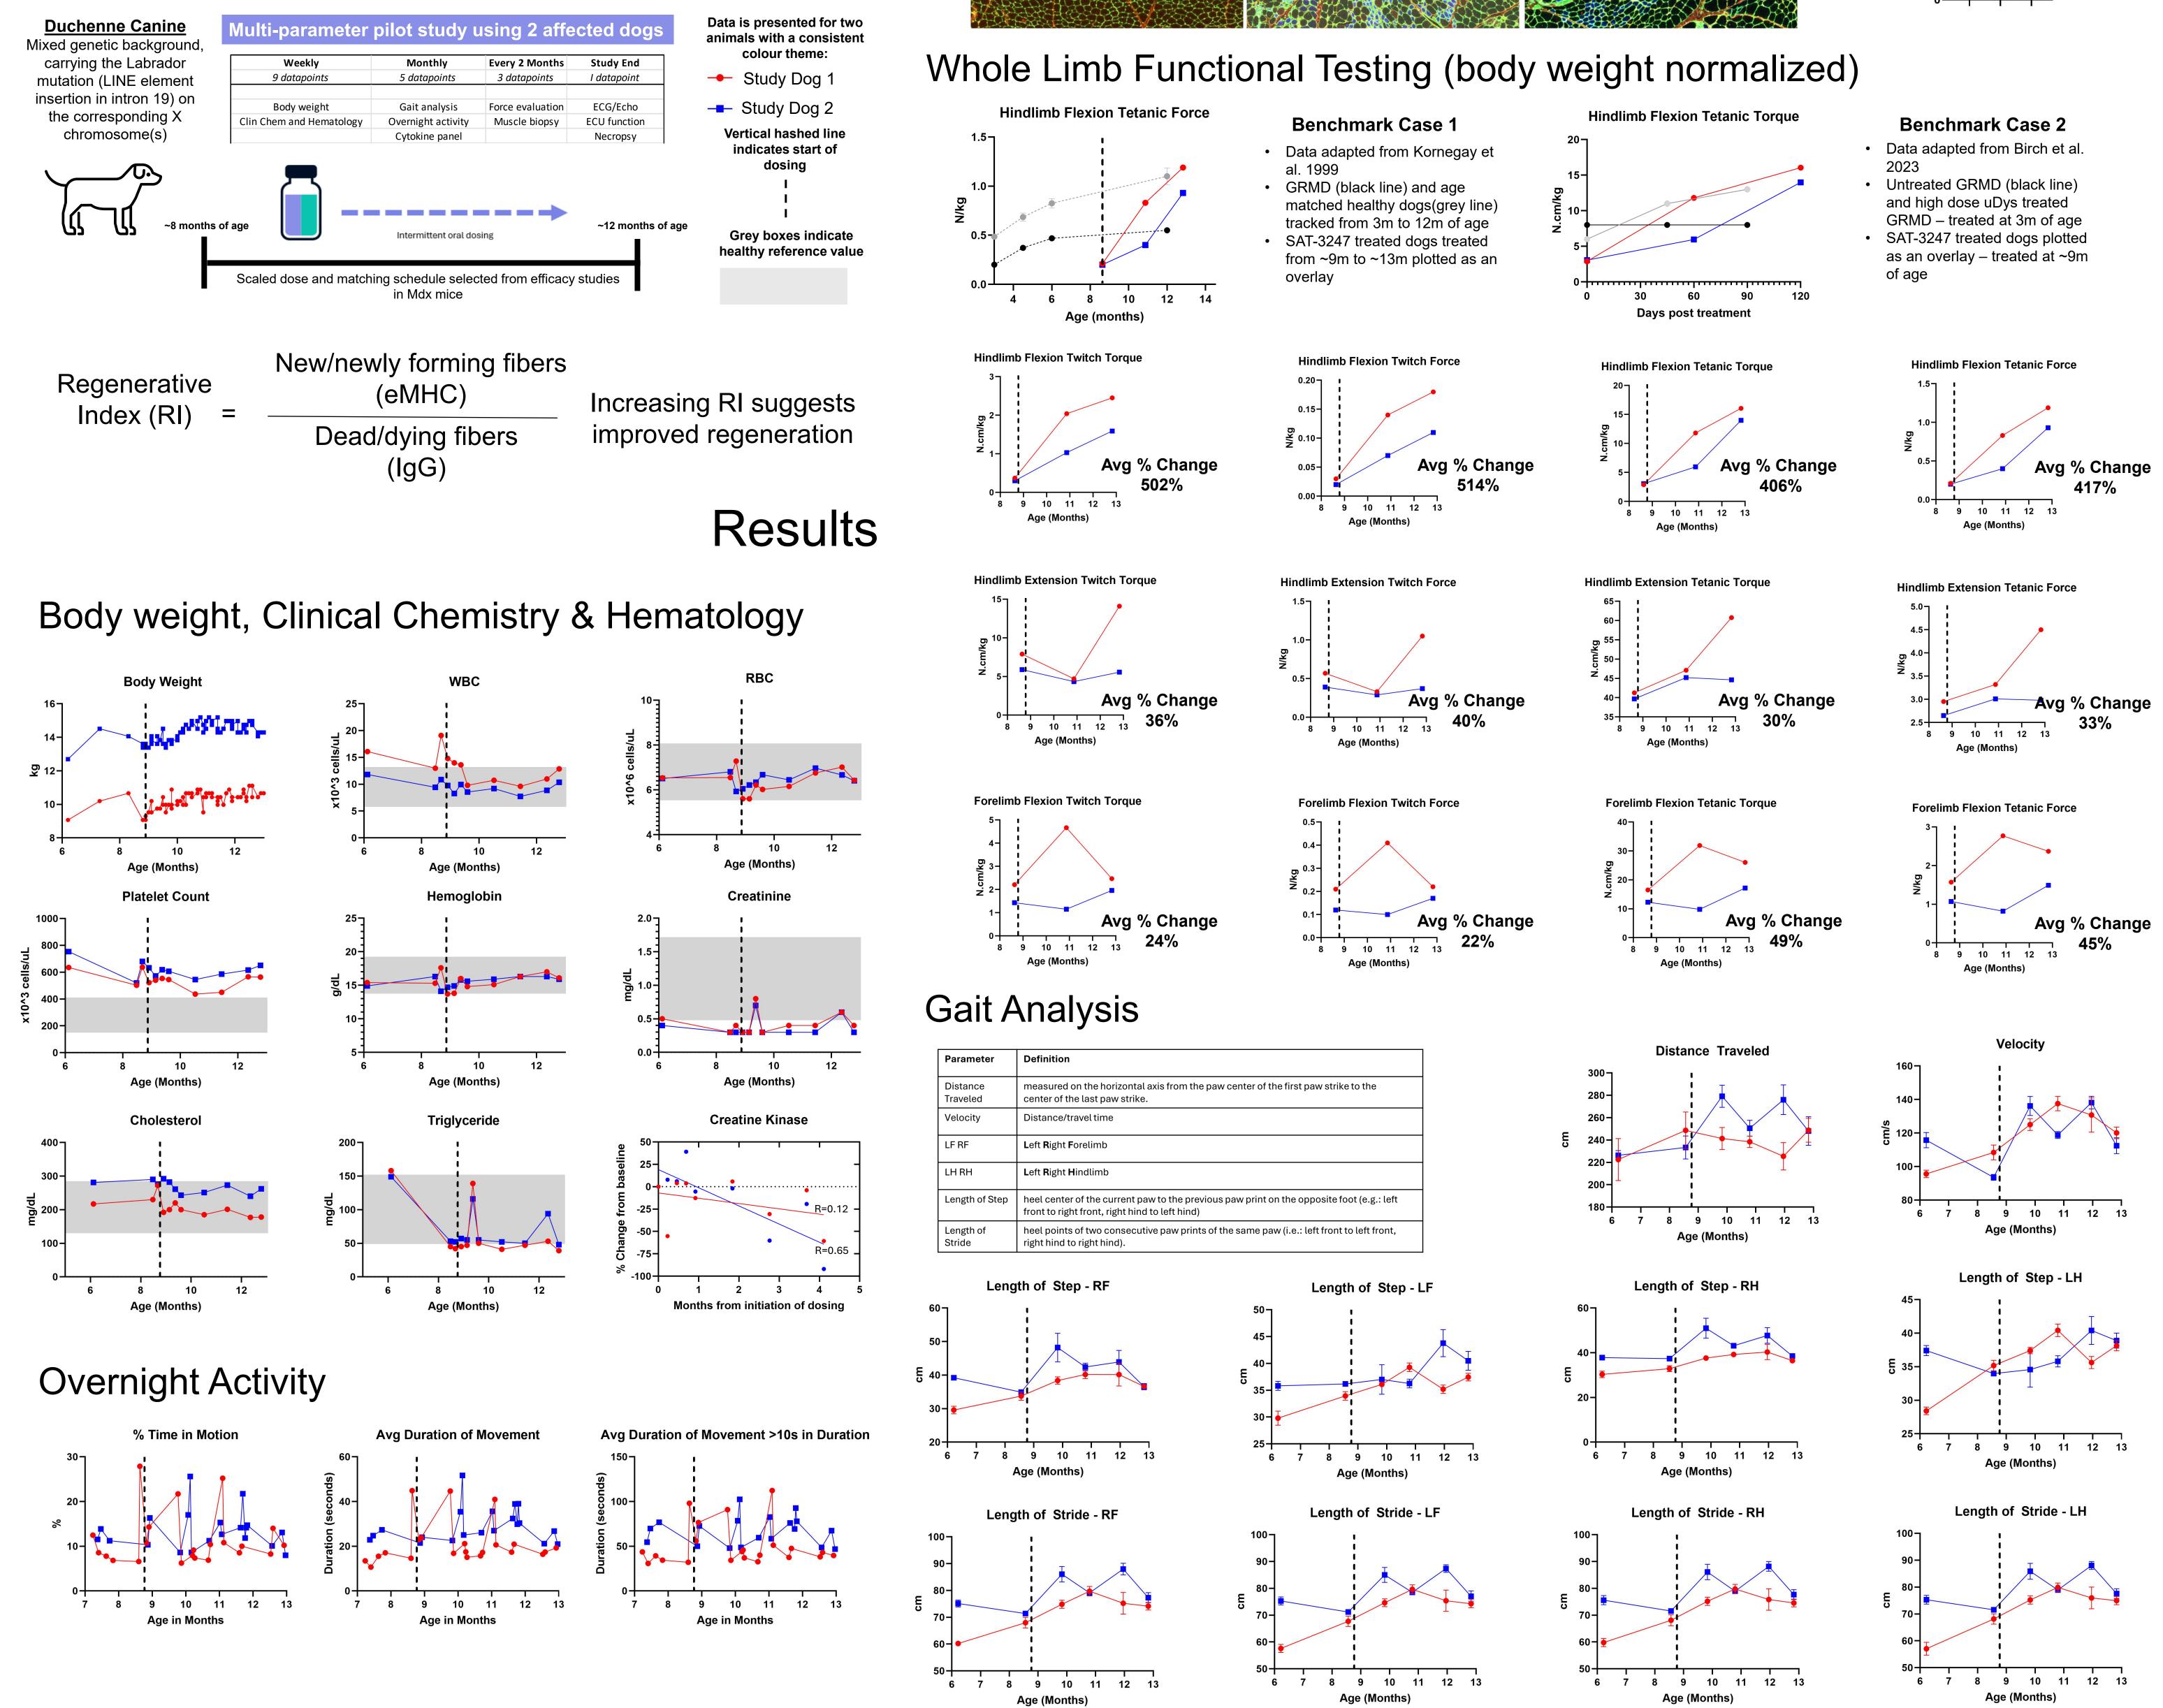

## **Next Steps**

First in man studies with SAT-3247 are scheduled for Q3 2024. A Phase 2 PoC study in Duchene is being planned for 2025. Parties interested in learning more about SAT-3247 or Satellos Bioscience are encouraged to visit <u>www.Satellos.com</u>. For more information or questions regarding this poster presentation please contact Ryan Mitchell (contact details in top left)

# **Disclaimers & Acknowledgements:**

Ryan Mitchell is a paid employee of Satellos Bioscience. Satellos is a publicly traded company. The information contained in this poster is not a solicitation to buy or sell stock. This poster may contain forward looking statements. We would like to acknowledge the Duan Lab at the University of Missouri and the Rudnicki Lab at the Ottaway Hospital Research Institu