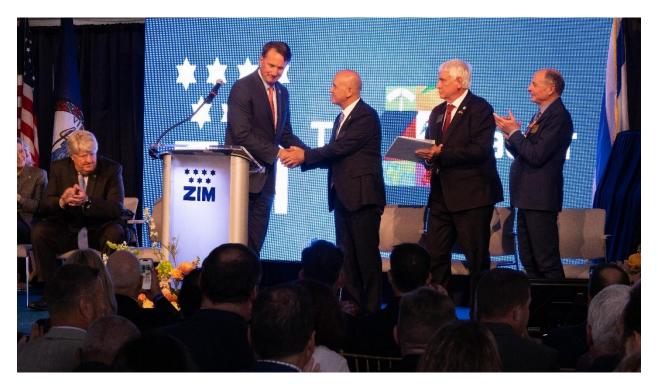

From right: Nissim Yochai, ZIM USA President; Bobby Dyer, Virginia Beach Mayor; Eli Glickman, ZIM President and CEO; Glenn Youngkin, Virginia Governor; Sheppard Miller, Virginia Secretary of Transport